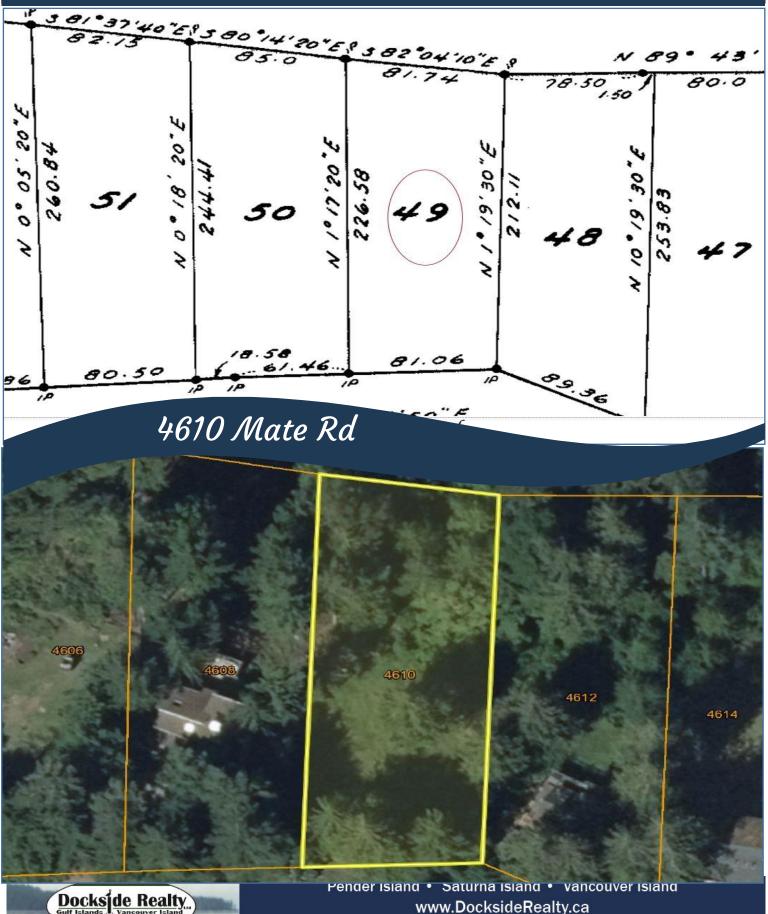

adise. Consider fencing a portion of the land to create a substantial garden and orchard, adding to the overall allure of this property. Don't miss the chance to turn this sunny and inviting location into your ideal retreat.



Pender Island • Saturna Island • Vancouver Island www.DocksideRealty.ca info@DocksideRealty.ca • 250-629-3383

# **Property Details**

## 4610 Mate Rd







#### Lot Acres: 0.41

#### Water: Municipal

*Waste:* Septic required

Services: At lot line

Driveway: Gravel

Bldg Scheme: No

#### Lot Features:

- Rectangular Lot

- Mountain and Ocean view

- Cul de sac
- Sloping
- Wooded Lot
- 2 outbuildings
- Level Building Site



Pender Island • Saturna Island • Vancouver Island www.DocksideRealty.ca info@DocksideRealty.ca • 250-629-3383

## Plot Plan and Aerial View



info@DocksideRealty.ca • 250-629-3383

# Pender Islands Map



<u>DISCLAIMER:</u> While every effort is made to provide reliable information, Dockside Realty Ltd. makes no representations or warranties as to the accuracy of this brochure. All measurements are approximate and the buyer is responsible for verifying all data provided.