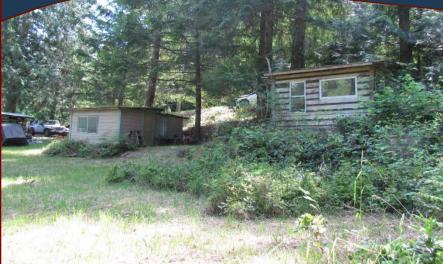

### 4610 Mate Rd

\$30.000. DROP IN PRICE. Situated in a tranquil Cul de sac, this delightful .41-acre lot boasts abundant sunshine and an expansive, open layout. The property features a couple of generously sized, level areas, along with an easily accessible building site that holds the promise of capturing picturesque views of Browning Harbour from the elevated portion of your envisioned dream home. Essential utilities such as Hydro, Cable, Internet, and water are conveniently available at the road. To accommodate the property's needs, a septic system will be necessary. The groundwork has been laid with an existing driveway, while two outbuildings offer valuable storage options during the development of your charming piece of Pender paradise. Consider fencing a portion of the land to create a substantial garden and orchard, adding to the overall allure of this property. Don't miss the chance to turn this sunny and inviting location into your ideal retreat.

#### Lot Features:

- Rectangular Lot

- Mountain and Ocean view

- Cul de sac
- Sloping
- Wooded Lot
- 2 outbuildings
- Level Building Site

Pender Island • Saturna Island • Vancouver Island www.DocksideRealty.ca info@DocksideRealty.ca • 250-629-3383